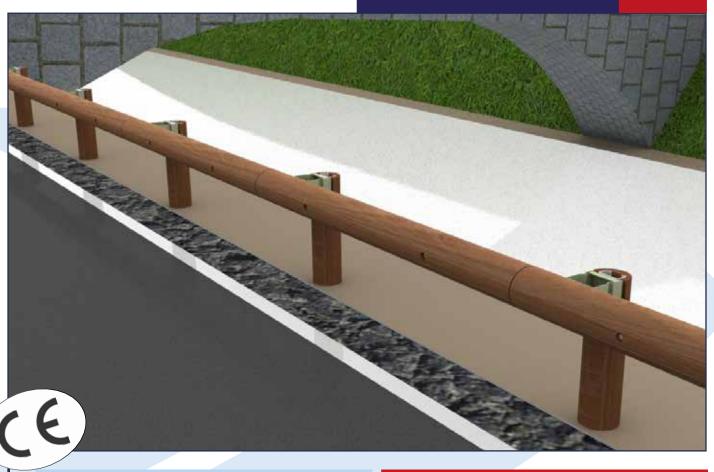

## Euro MB<sup>®</sup> 2

Tested according EN 1317

> a **( {** marked system

Impact Severity Level: A

> a softest impact system

Class 4 treated Pinus sylvestri (FSC & PEFSC)

> an enduring system

Factory assembled sub-systems for lightning fast installation via T bolts

> a quick and easy to install system

Arsenic and chromium free impregnation

> an environment friendly system

A large range of add-on components

> a versatile system

- Containment level: N2
- Working width: W5 (1,6 m)
- ASI: A
- Available post spacing: 2 m and 4 m
- Working length: 56 m (without ends)
- Efficiency point: 19 m from line start
- Standard ou full wood lining
- Made in Europe
- Hot-dip galvanized according to EN ISO 1461
- Duplex treatment available (hot-dip galvanization + powder coating)