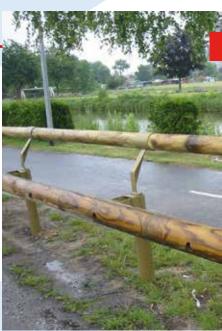

## Euro MB<sup>®</sup> 2

Tested according EN 1317

> a **( {** marked system

Impact Severity Level: A

> a softest impact system

Class 4 treated Pinus sylvestri (FSC & PEFSC)

> an enduring system

Factory assembled sub-systems for lightning fast installation via T bolts

> a quick and easy to install system

Arsenic and chromium free impregnation

> an environment friendly system

A large range of add-on components

> a versatile system

- Containment level: N2
- Working width: W5 (1,6 m)
- ASI: A
- Available post spacing: 2 m and 4 m
- Working length: 56 m (without ends)
- Efficiency point: 19 m from line start
- Standard ou full wood lining
- Made in Europe
- Hot-dip galvanized according to EN ISO 1461
- Duplex treatment available (hot-dip galvanization + powder coating)