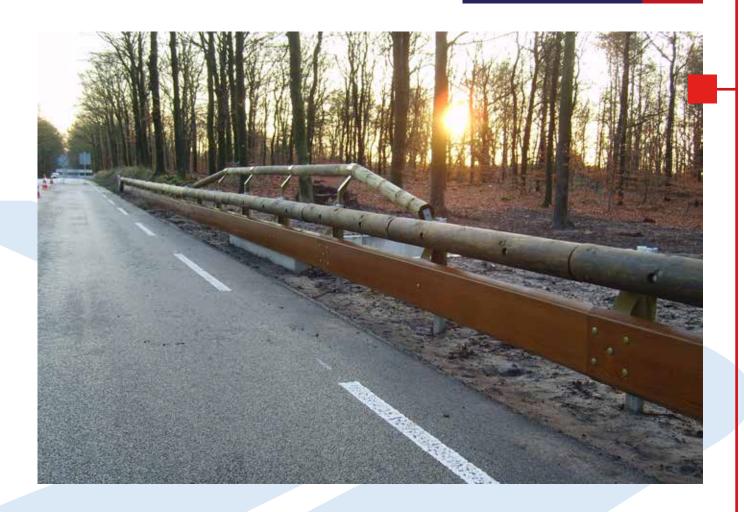

## Euro MB<sup>®</sup> 2

Tested according EN 1317

> a **( {** marked system

Impact Severity Level: A

> a softest impact system

Class 4 treated Pinus sylvestri (FSC & PEFSC)

> an enduring system

Factory assembled sub-systems for lightning fast installation via T bolts

> a quick and easy to install system

Arsenic and chromium free impregnation

> an environment friendly system

A large range of add-on components

> a versatile system

- Containment level: N2
- Working width: W5 (1,6 m)
- ASI: A
- Available post spacing: 2 m and 4 m
- Working length: 56 m (without ends)
- Efficiency point: 19 m from line start
- Standard ou full wood lining
- Made in Europe
- Hot-dip galvanized according to EN ISO 1461
- Duplex treatment available (hot-dip galvanization + powder coating)