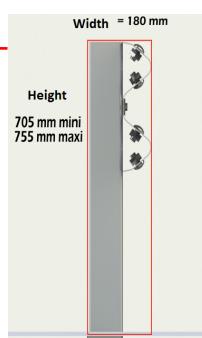

Working width: 1,2 m (W4)

Dynamic deflection: 1,1 m

ASI: A

Post spacing: 4 m

Working length: 52 m (without ends)

Efficiency point: 17 m from line start

Made in Europe

Hot-dip galvanized according to EN ISO 1461