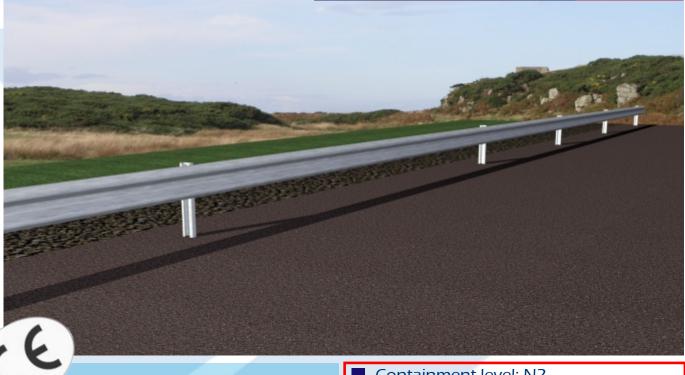

> environment friendly system

A large range of add-on components

> versatile system

Fully compatible with installed systems

> consistent system: A profile beam, C100 post and traditional bolts

Containment level: N2

Working width: 1,2 m (W4)

Dynamic deflection: 1,1 m

ASI: A

Post spacing: 4 m

Working length: 52 m (without ends)

Efficiency point: 17 m from line start

Made in Europe

Hot-dip galvanized according to EN ISO 1461