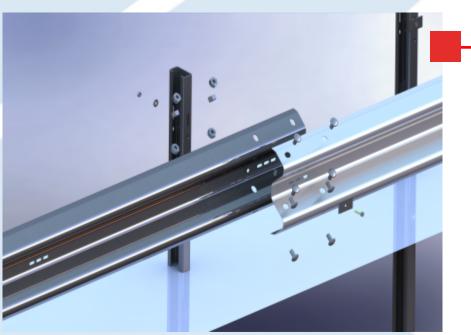

> environment friendly system

A large range of add-on components

> versatile system

Fully compatible with installed systems

> consistent system: A profile beam, C100 post and traditional bolts

Containment level: N2