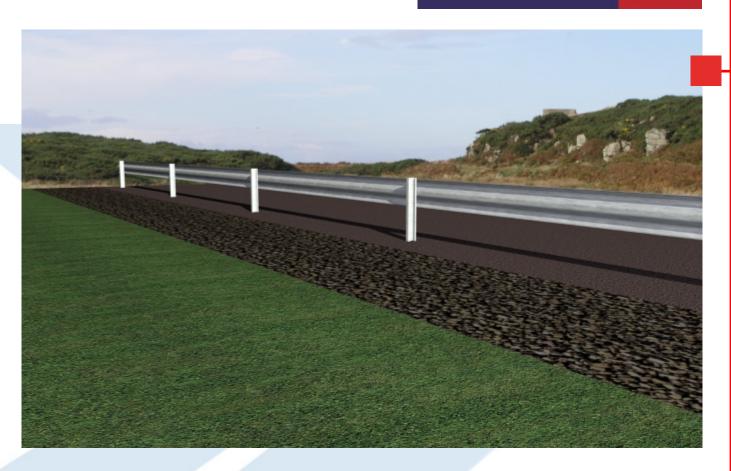

> environment friendly system

A large range of add-on components

> versatile system

Fully compatible with installed systems

> consistent system: A profile beam, C100 post and traditional bolts

Containment level: N2

Working width: 1,2 m (W4)

Dynamic deflection: 1,1 m

ASI: A

Post spacing: 4 m

Working length: 52 m (without ends)

Efficiency point: 17 m from line start

Made in Europe

Hot-dip galvanized according to EN ISO 1461