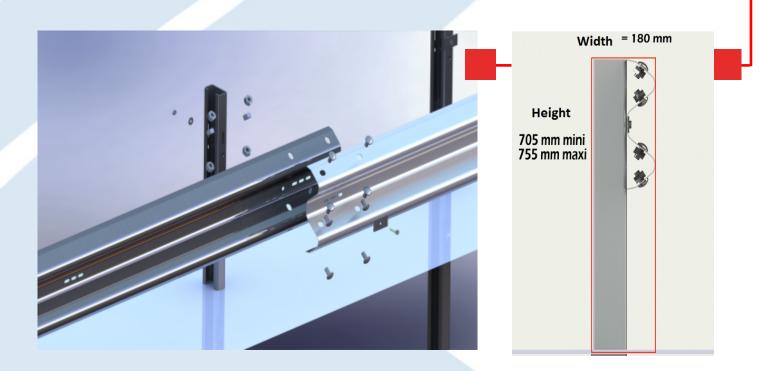

Working width: 1,2 m (W4)

Dynamic deflection: 1,1 m

ASI: A

Post spacing: 6 m

Working length: 72 m (without ends)

Efficiency point: 24 m from line start

Made in Europe

Hot-dip galvanized according to EN ISO 1461