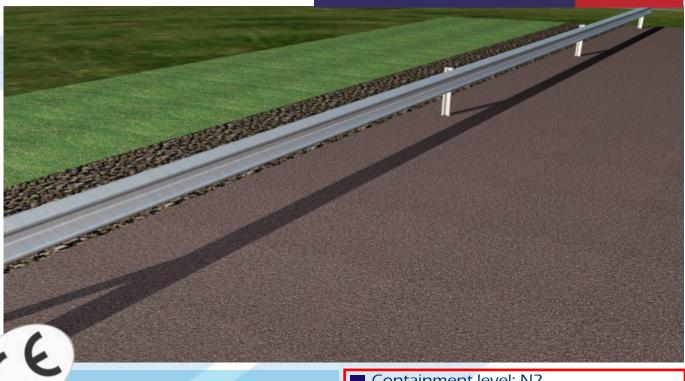

> environment friendly system

A large range of add-on components

> versatile system

Fully compatible with installed systems

> consistent system: A profile beam, C100 post and traditional bolts

Containment level: N2

Working width: 1,2 m (W4)

Dynamic deflection: 1,1 m

ASI: A

Post spacing: 6 m

Working length: 72 m (without ends)

Efficiency point: 24 m from line start

Made in Europe

Hot-dip galvanized according to EN ISO 1461