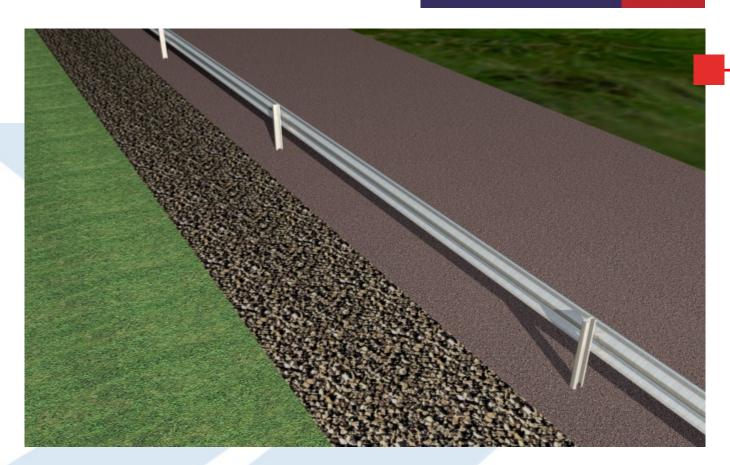

> environment friendly system

A large range of add-on components

> versatile system

Fully compatible with installed systems

> consistent system: A profile beam, C100 post and traditional bolts

Containment level: N2

Working width: 1,2 m (W4)

Dynamic deflection: 1,1 m

ASI: A

Post spacing: 6 m

Working length: 72 m (without ends)

Efficiency point: 24 m from line start

Made in Europe

Hot-dip galvanized according to EN ISO 1461