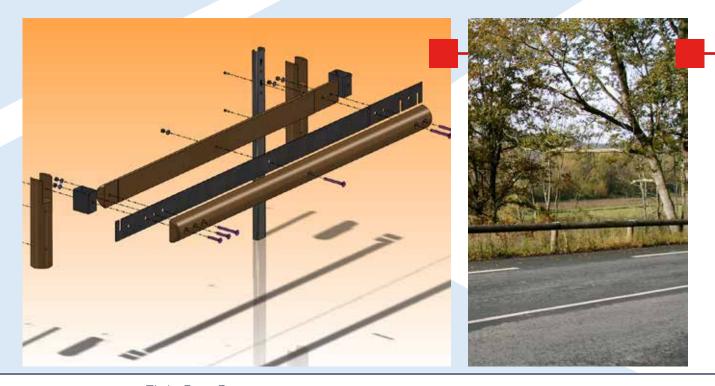

Reduced post-spacing for a perfect fit on twisting roads

> a quick and easy to install system

A large range of add-on components > a versatile system

ROADIS

- Containment level: N2
- Working width: W6 (1,9 m)
- ASI: A
- Working length: 81 m (without ends)
- Efficiency point: 27 m from line start
- Available post spacing: 1,5 m and 3 m
- Single or double beam
- Standard or full wood lining
- Made in Europe
- Hot-dip galvanized
- according to EN ISO 1461
- Duplex treatment available (Hot-dip galvanization + powder coating)