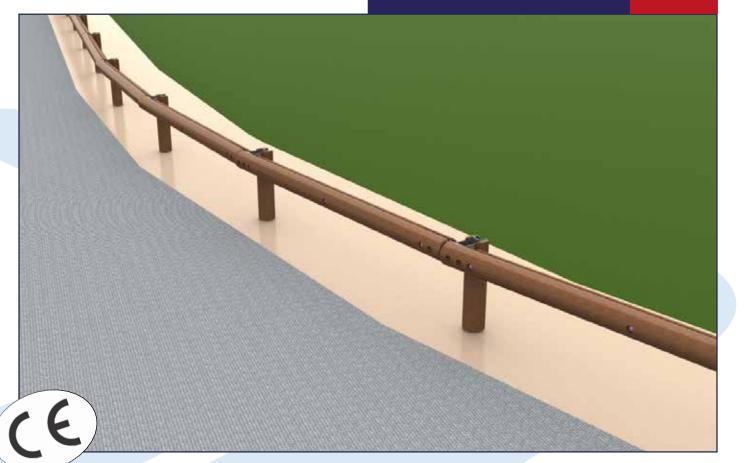

## Euro MB<sup>®</sup>

Tested according to EN 1317-2  $> a \in \mathbf{C}$  marked system

Class 4 treated Pinus sylvestri (FSC & PEFSC) > an enduring system

Arsenic and chromium free impregnation > an environment friendly system

Reduced post-spacing for a perfect fit on twisting roads

> a quick and easy to install system

A large range of add-on components > a versatile system

ROADIS

- Containment level: N2
- Working width: W6 (1,9 m)
- ASI: A
- Working length: 81 m (without ends)
- Efficiency point: 27 m from line start
- Available post spacing: 1,5 m and 3 m
- Single or double beam
- Standard or full wood lining
- Made in Europe
- Hot-dip galvanized
- according to EN ISO 1461
- Duplex treatment available (Hot-dip galvanization + powder coating)