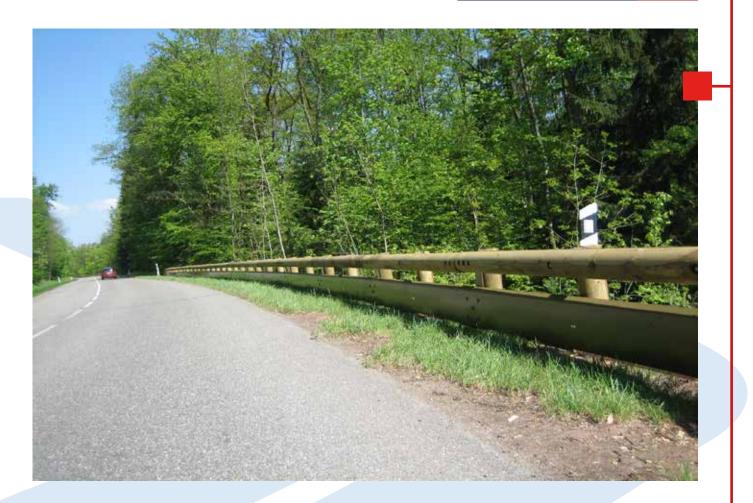

## Euro MB<sup>®</sup>

Tested according to EN 1317-2  $> a \in \mathbf{C}$  marked system

Class 4 treated Pinus sylvestri (FSC & PEFSC) > an enduring system

Arsenic and chromium free impregnation > an environment friendly system

Reduced post-spacing for a perfect fit on twisting roads

> a quick and easy to install system

A large range of add-on components > a versatile system

ROADIS

- Containment level: N2
- Working width: W6 (1,9 m)
- ASI: A
- Working length: 81 m (without ends)
- Efficiency point: 27 m from line start
- Available post spacing: 1,5 m and 3 m
- Single or double beam
- Standard or full wood lining
- Made in Europe
- Hot-dip galvanized
- according to EN ISO 1461
- Duplex treatment available (Hot-dip galvanization + powder coating)